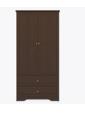

## Single Wardrobe No Drawers, 1 Door

Time-honored crafting and practical concerns blend to produce refined, functional furniture. OG edging and gently radiused corners add understated touches of distinction to these water- and scuff-resistant, fireretardant products. Choose from dozens of hardware styles, including ADA-compliant. The product is required to be wall mounted for safety. Using the kit provided, please follow provided instructions exactly.

Model: MIWR01R 25W 23.75D 71H

Durable Finish Kwalu's proprietary finish doesn't have any of the drawbacks of wood. The finish is moisture impervious, easy to clean and maintenance-free.

Features

Wall Mount Hardware The kit and instructions for wall mounting are included with this product. The wall mount instructions provided must be followed carefully for a secure, durable, and longlasting solution to ensure the safety of the unit and the user.

Other Wardrobes Styles Mission wardrobes include a number of Single and Double styles.