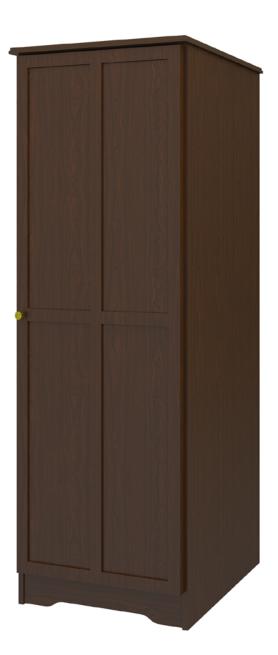

## mission

Single Wardrobe No Drawers, 1 Door

**KWalu** Furnishing the Future<sup>®</sup>

## Single Wardrobe No Drawers, 1 Door

Time-honored crafting and practical concerns blend to produce refined, functional furniture. OG edging and gently radiused corners add understated touches of distinction to these water- and scuff-resistant, fireretardant products. Choose from dozens of hardware styles, including ADA-compliant. The product is required to be wall mounted for safety. Using the kit provided, please follow provided instructions exactly.

Model: MIWR01R 25W 23.75D 71H

Durable Finish Kwalu's proprietary finish doesn't have any of the drawbacks of wood. The finish is moisture impervious, easy to clean and maintenance-free.

Features

Wall Mount Hardware The kit and instructions for wall mounting are included with this product. The wall mount instructions provided must be followed carefully for a secure, durable, and longlasting solution to ensure the safety of the unit and the user.